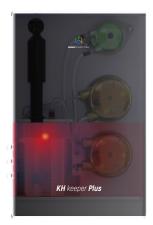

Smart Reef will inform you when you run out of reagent.

Measurement

Safe range

Out of range

Innovative visual indicator of the current KH status through the use of LED technology to indicate the KH status of your aquarium. This allows you to recognise the KH status at a glance. Green meaning the level is in your desired range and Red meaning the level is outside of your desired range.