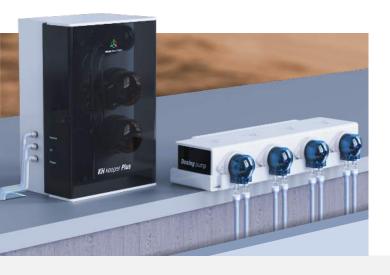

### Maintaining the parameter at the right level

The KH Keeper Plus measures the water in the aquarium and with the integration of Dosing pumps it can automatically correct the dosage. This function will allow you to precisely control the level of KH in your reef tank.

KH keeper Plus ensures the safety of your reef wherever you are, and in combination with a dosing pump automatically keeps your KH levels correct and stable.