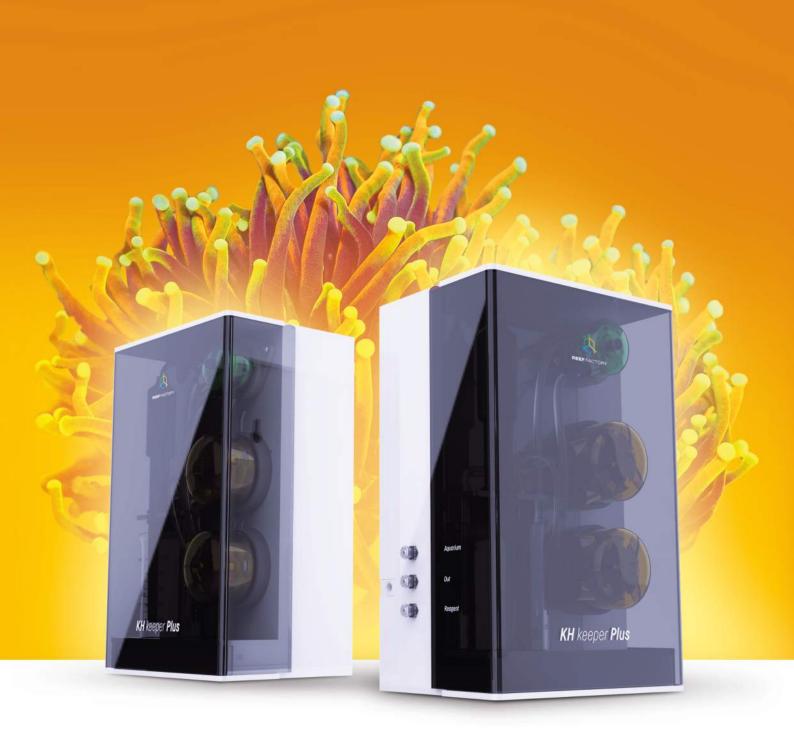

## KH keeper Plus

The KH keeper Plus is set to change carbonate hardness control in the marine aquarium industry.

#### Incredible precision and simplicity

The KH Keeper Plus is an automatic, modern, easy to set up, use, accurate and most importantly stable measuring and control device for KH in the reef tank.

Our high-quality automatic Carbonate Hardness controller comes in a compact housing (only  $135 \times 97 \times 210$  mm) and is the perfect choice for responsible aquarists for whom a stable KH in the tank is most important parameter.

KH keeper Plus ensures the safety of your reef wherever you are, and in combination with a dosing pump automatically keeps your KH levels correct and stable.