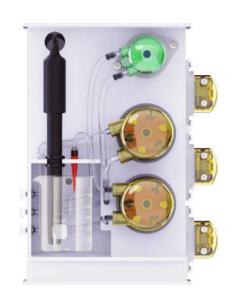

### Maintaining the parameter at the right level

The KH Keeper Plus measures the water in the aquarium and with the integration of Dosing pumps it can automatically correct the dosage. This function will allow you to precisely control the level of KH in your reef tank.

Reagent concentrate comes in 1 L and 2,5 L volumes.

**Reagent Mix Ratio:** 1 L of reagent / 9 L of RO water.

Reagent Test Sample: 5-15 ml (depending on KH level).

On average 1 L of reagent allows to perform 1429 tests, a single test costs about 0,031 euro.