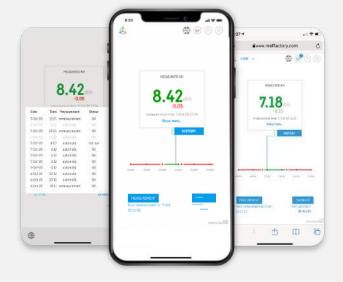

Smart Reef will inform you when you run out of reagent.

Measurement

Safe range

Out of range

Innovative visual indicator of the current KH status through the use of LED technology to indicate the KH status of your aquarium. This allows you to recognise the KH status at a glance. Green meaning the level is in your desired range and Red meaning the level is outside of your desired range.

#### Smart Reef system

With our Smart Reef app, you have the opportunity for advanced control. It is user-friendly in allowing you to manage and configure your Reef Factory devices.

The built-in functions of the app allow you to take historical readings with measurement data available from 1 day to 1 year. When the KH level falls outside of range, rises or falls too quickly you will be notified via push notification or email and on your smart device.