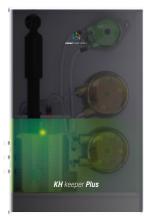

Smart Reef will inform you when you run out of reagent.

Measurement

Safe range

Out of range

Innovative visual indicator of the current KH status through the use of LED technology to indicate the KH status of your aquarium. This allows you to recognise the KH status at a glance. Green meaning the level is in your desired range and Red meaning the level is outside of your desired range.