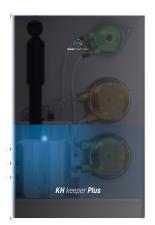

Smart Reef will inform you when you run out of reagent.

Measurement

Safe range

Out of range

Innovative visual indicator of the current KH status through the use of LED technology to indicate the KH status of your aquarium. This allows you to recognise the KH status at a glance. Green meaning the level is in your desired range and Red meaning the level is outside of your desired range.